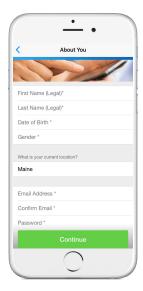

## 1 Sign up

at livehealthonline.com or using the free LiveHealth Online mobile app. Enter your Name, Date of Birth, Gender, Location, Email Address and Create a Password. The service key field should be left blank and enter your Anthem Medical ID Number.