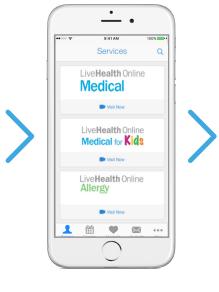

### ② Choose a doctor

You'll see a list of available doctors, their experience and ratings. Review the profiles of available doctors and select the one you want to see.